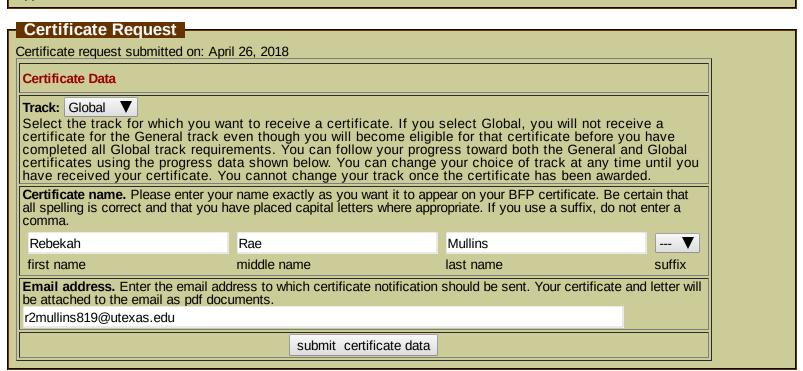

# **Application for: MULLINS, REBEKAH RAE (RRM2584)**

Certificate Request Form | Progress | Certificate